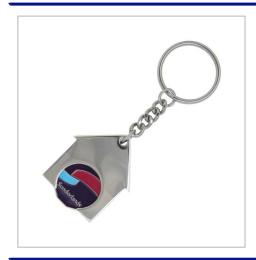

## **House Wishbone Enamel Trolley Coins**

THE PREMIUM LOOKING HOUSE WISHBONE TROLLEY COIN ARE THE PERFECT GIVEAWAY FOR YOUR CLIENTS. USING THE WISHBONE THE COINS CAN BE EASILY ACESSED AND STORED WITH YOUR CLIENTS BRAND IN FULL VIEW. THE COINS CAN BE BRANDED OR PERSONALISED 4 SPOT COLOURS TO 1 OR 2 SIDES. AVAILABLE IN £1 OR EURO COIN SIZES.