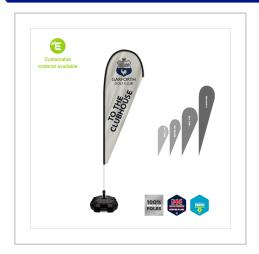

## FIBREGLASS TEARDROP FLAG

A FANTASTIC WAY TO ADVERTISE EVENTS AND PROMOTIONS QUICK TO ASSEMBLE AND EASY TO USE GREAT FOR BOTH INDOOR AND OUTDOOR USE EACH FLAG IS SUPPLIED WITH A FIBREGLASS POLEKIT CHOOSE FROM A RANGE OF HEIGHTS FULL COLOUR PRINT AS STANDARD, SO ANY DESIGN IS POSSIBLE!

| MATERIAL         | 115gsm polyester                                                                                                                           |
|------------------|--------------------------------------------------------------------------------------------------------------------------------------------|
| SIZE             | SMALL 2.1m MEDIUM 2.6m LARGE 3.2m X-LARGE 4.8m 650mm (w) x 1500mm (h) 650mm (w) x 1990mm (h) 860mm (w) x 2430mm (h) 820mm (w) x 4020mm (h) |
| MOQ              | 1                                                                                                                                          |
| ARTWORK          | Required in any vectorised file format                                                                                                     |
| PRODUCTION PROOF | Visuals supplied within 24 hours                                                                                                           |