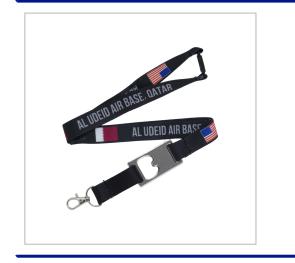

## Dye Sublimation Lanyard With Bottle Opener

INTRODUCING OUR DYE SUBLIMATION LANYARD WITH BOTTLE OPENERWITH A LOW MOQ, OUR LANYARDS ARE DESIGNED FOR BUSINESSES OF ALL SIZES. THEY COME IN A SLEEK 20MM WIDTH AND OFFER FULL-COLOR PRINTING ON BOTH SIDES AS STANDARD. THIS MEANS YOUR CLIENTS CAN SHOWCASE THEIR BRAND IN STUNNING DETAIL.THE LANYARDS ARE ALSO FITTED WITH A TRIGGER CLIP & SAFETY BREAK AS STANDARD.